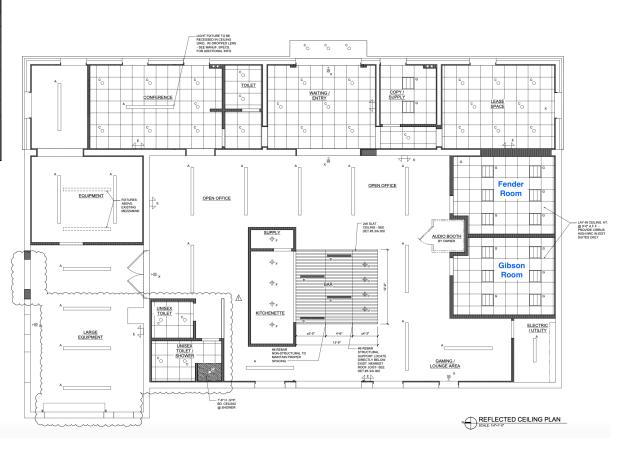

## Fender Room:

Client Monitor: LG C2 65" monitor I/o Box: Black Magic Ultra Studio 4k mini

Audio I/o: Apollo Twin

UI Monitor: Dell Ultra Wide U4919DW

Audio Monitor: Genelec 8030A Keyboard: Standard Mac Mouse: MX Master 3

## Gibson Room:

Client Monitor: LG C2 65" monitor I/o Box: Black Magic Ultra Studio 4k mini

Audio I/o: Apollo Twin UI Monitor: LG 38WN95C Audio Monitor: Genelec 8050A Keyboard: MX Master 3

Mouse: MX Master 3